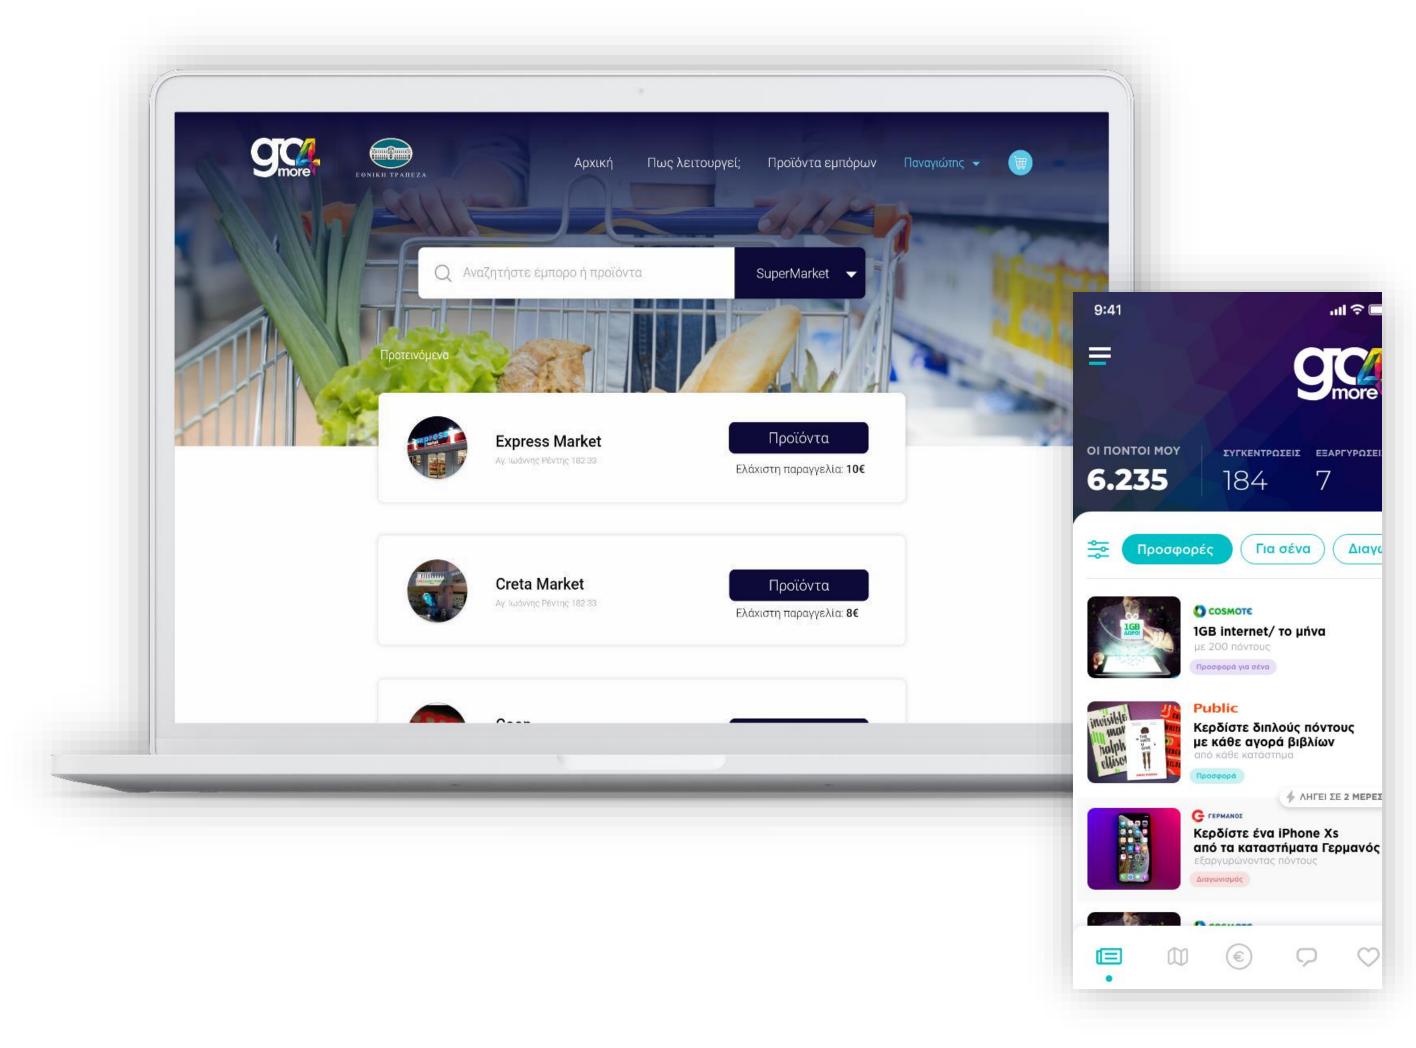

#### Merchant eOrdering

Users can order online while completing their payment via app or eshop.