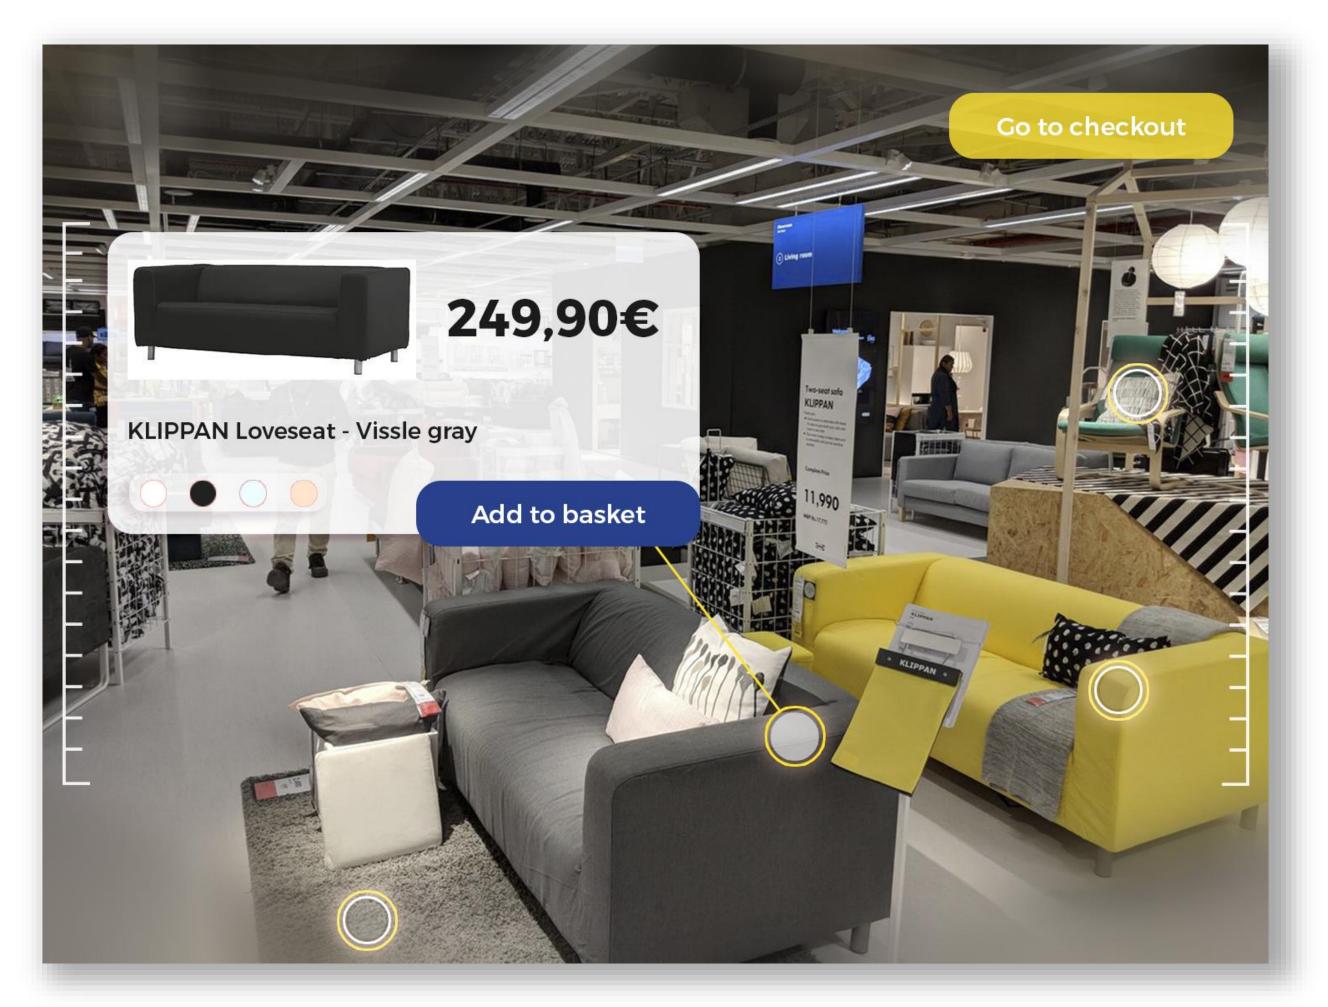

## Virtual Reality Stores

Using virtual reality glasses, user can virtually walk into a store, view products, view payment options and perform checkout.