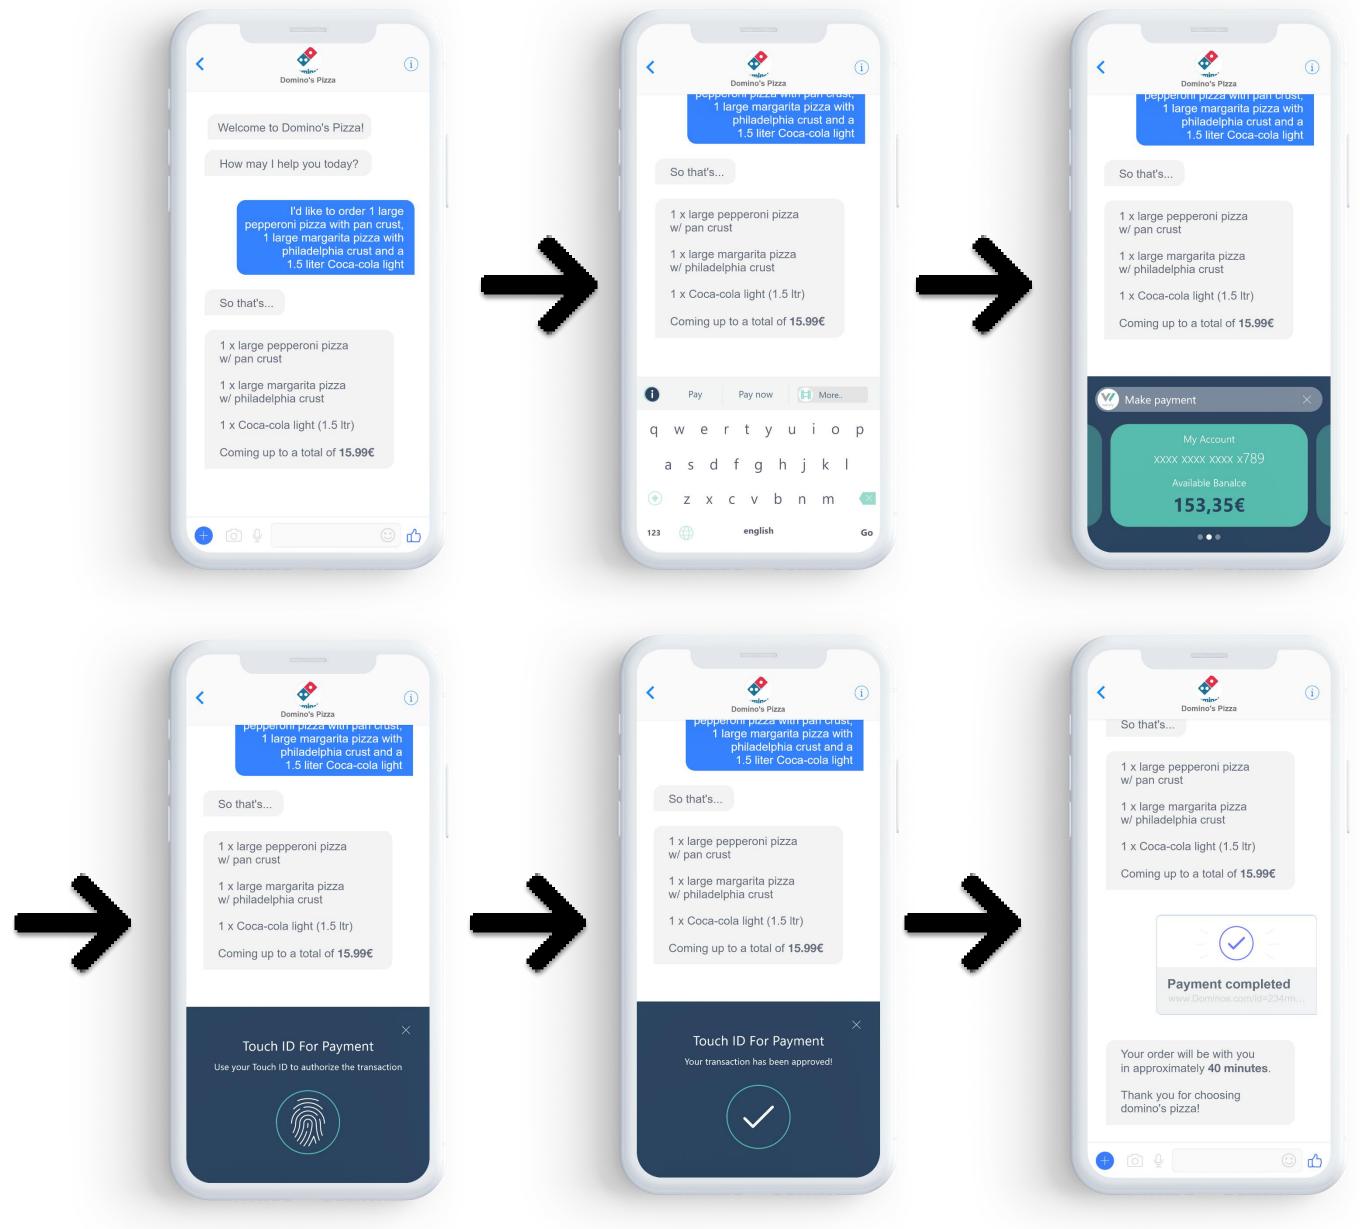

### Order from a bot

User can chat with a chatbot and in order to complete an order and pay using the payments keyboard.