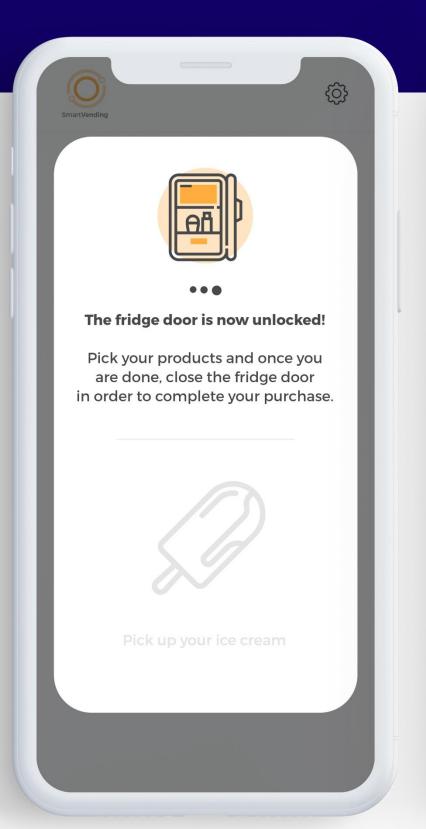

#### Pay Later (4)

User can select payment method, add payment details, once preauthorization occurs and the amount of money is occupied from the user's account, user is able to proceed in his product selection and once product selection process is complete, payment is then completed.