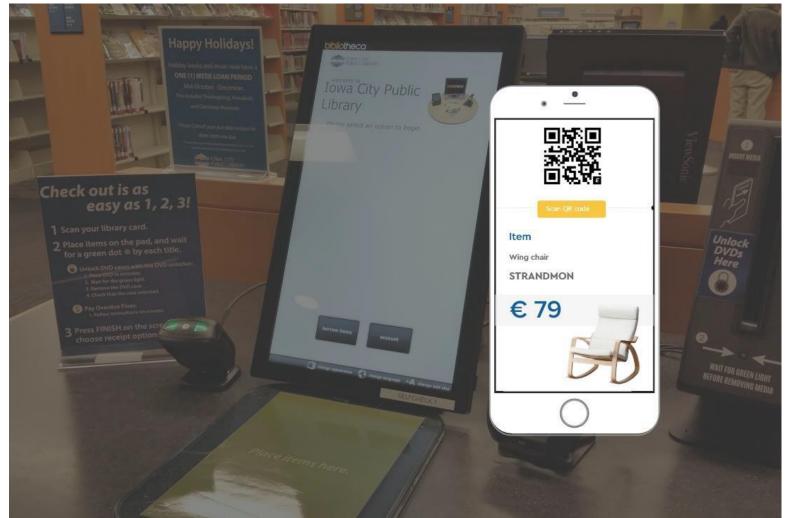

## Augmented Reality Spaces

User can point the camera on a product and view product's information and complete order.