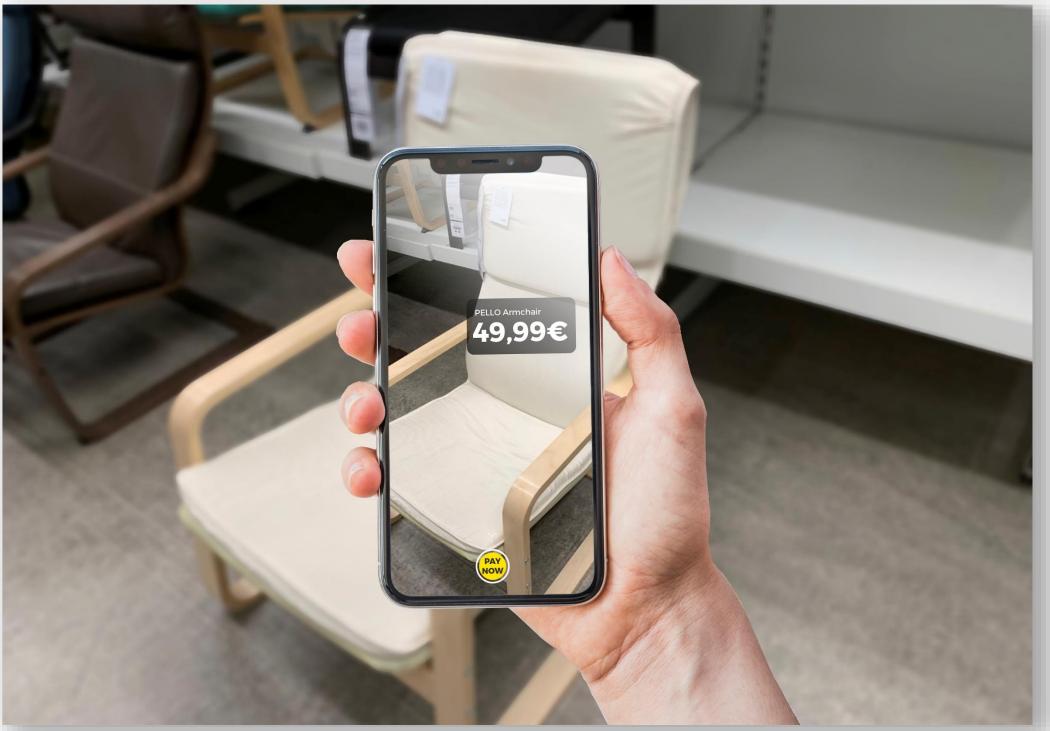

## Augmented Reality Spaces

User can point the camera on a product and view product's information and complete order.