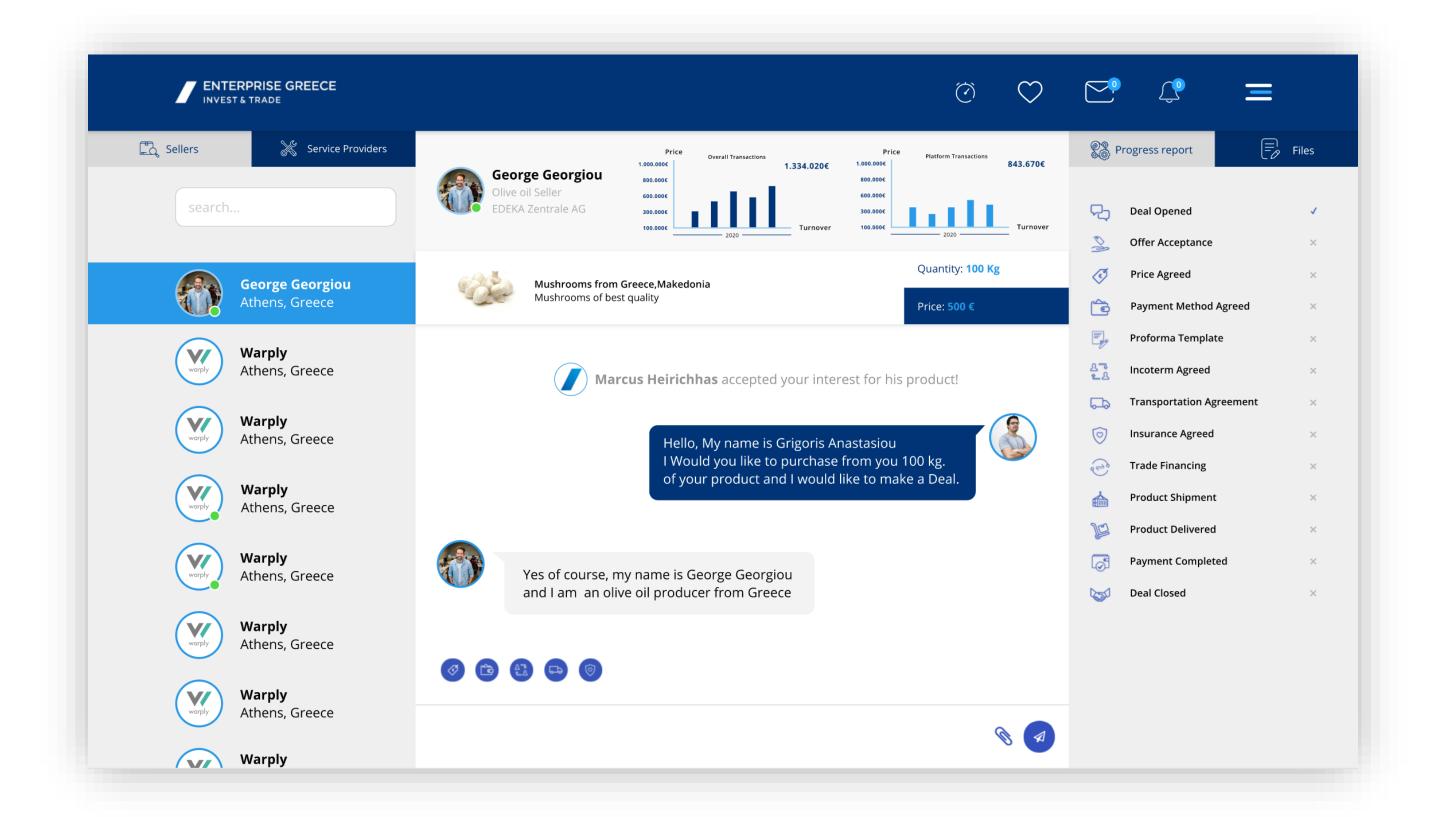

#### Revolutions

- e-documents
- smart contracts
- transportationplatform integration

UX

- chatbot
- Al suggestions
- instant translation

Business

- no intermediates
- end to end certification
- credit insurance
- harmonisation of production