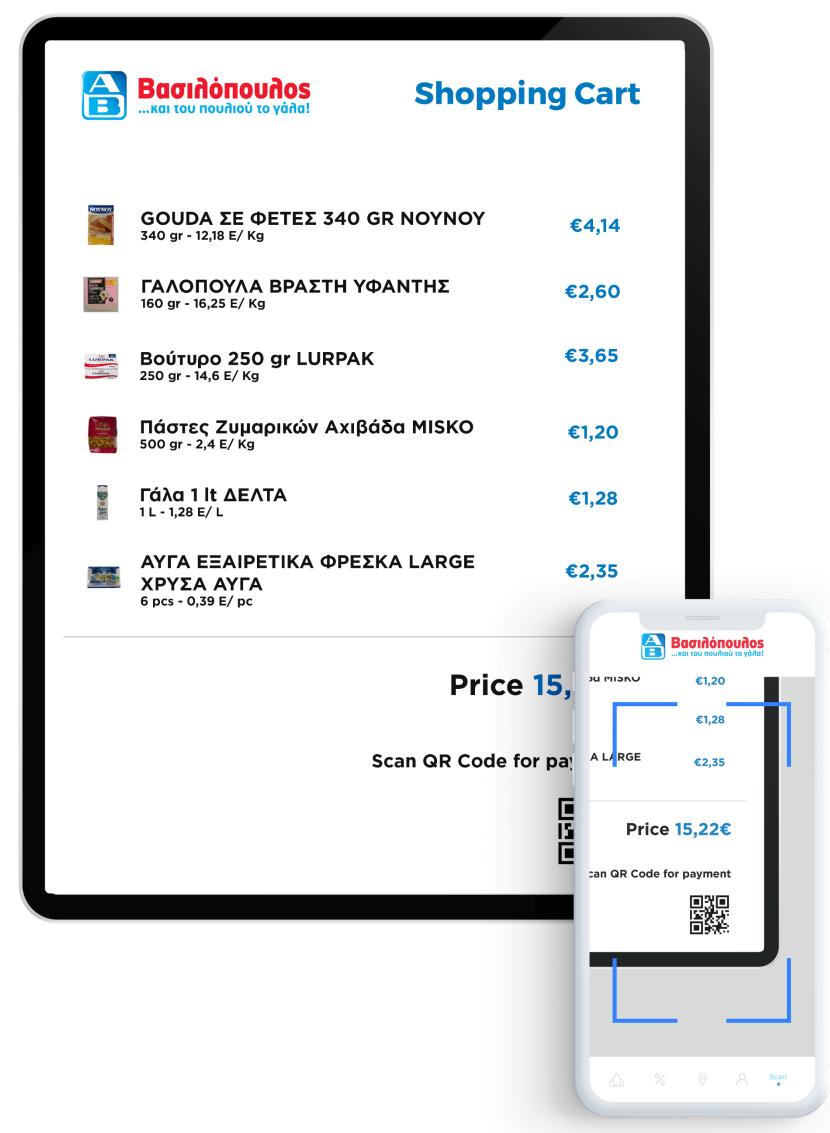

## Self Checkout

User can scan products in the self checkout and during the checkout process, a simple scan of the QR code from the registrar will allow him to complete payment via his own smartphone device (either by app or landing page).