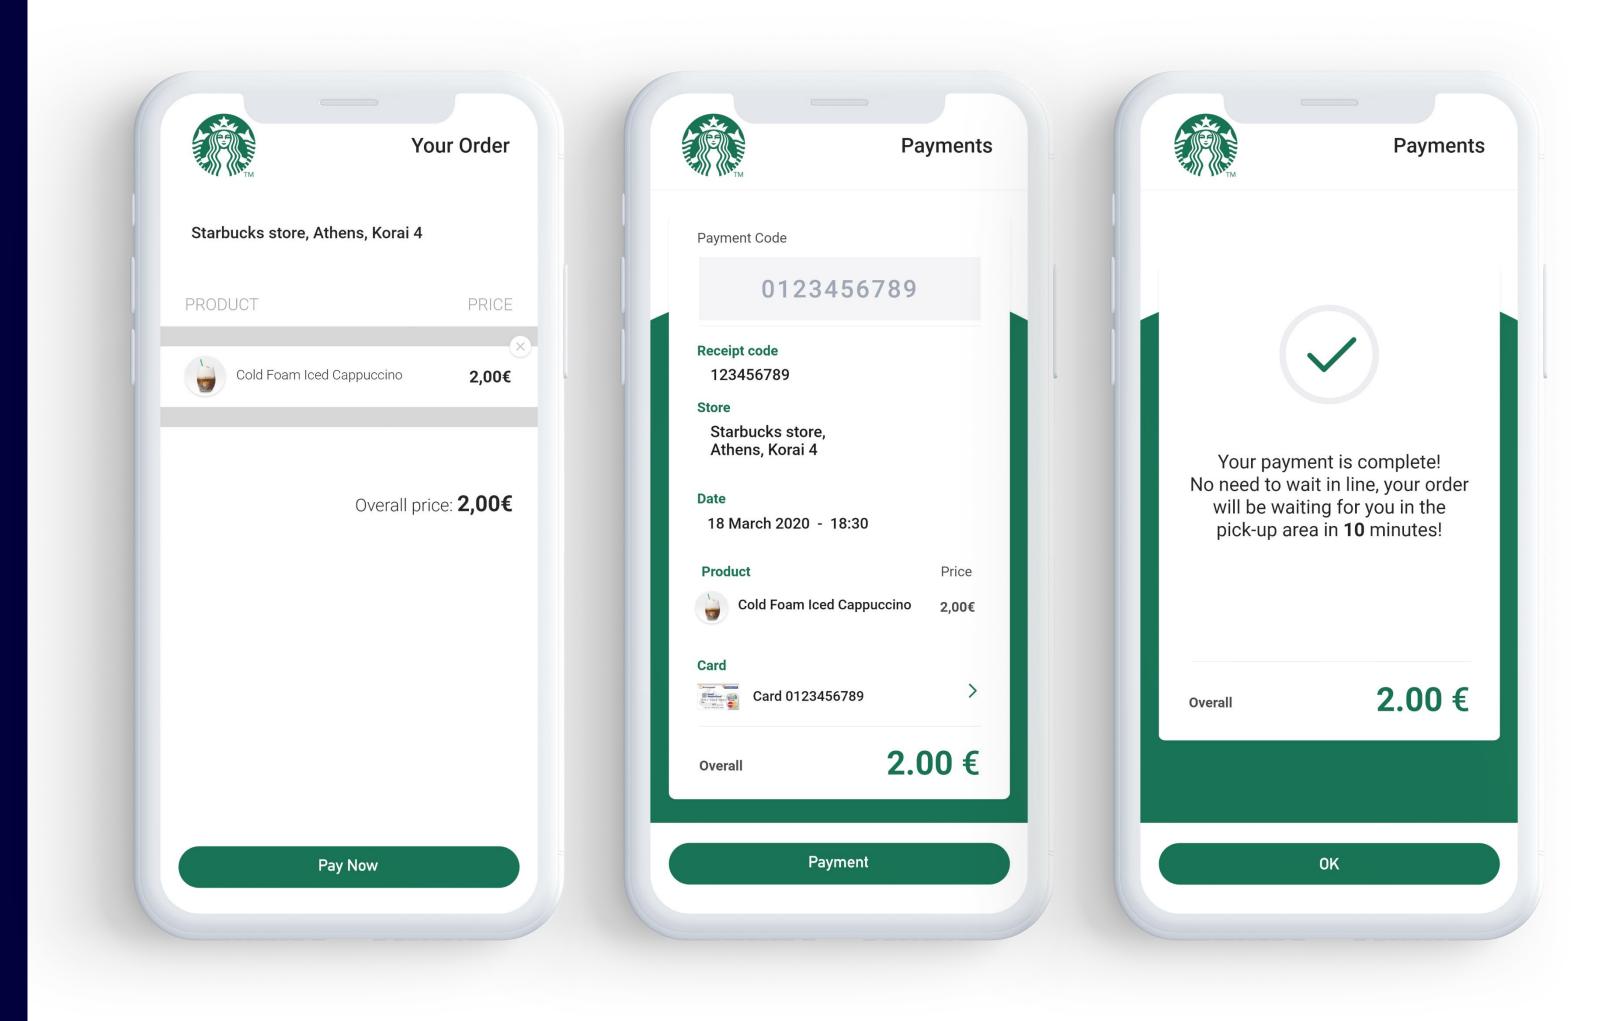

#### Skip-the-line

User can complete payment without having to wait in the que and pick up the products he has ordered by skipping-the-line.