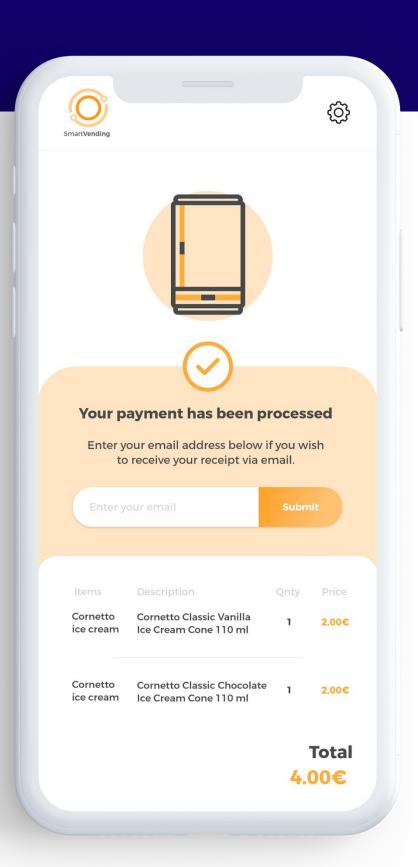

## Self Checkout

User can scan products in the self checkout and during the checkout process, a simple scan of the QR code from the registrar will allow him to complete payment via his own smartphone device (either by app or landing page).

#### Pay Later (4)

User can select payment method, add payment details, once preauthorization occurs and the amount of money is occupied from the user's account, user is able to proceed in his product selection and once product selection process is complete, payment is then completed.