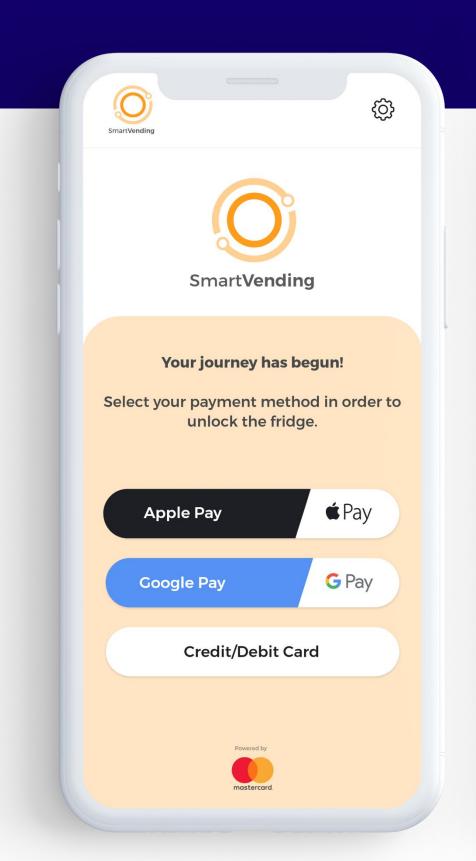

#### Pay Later (4)

User can select payment method, add payment details, once preauthorization occurs and the amount of money is occupied from the user's account, user is able to proceed in his product selection and once product selection process is complete, payment is then completed.