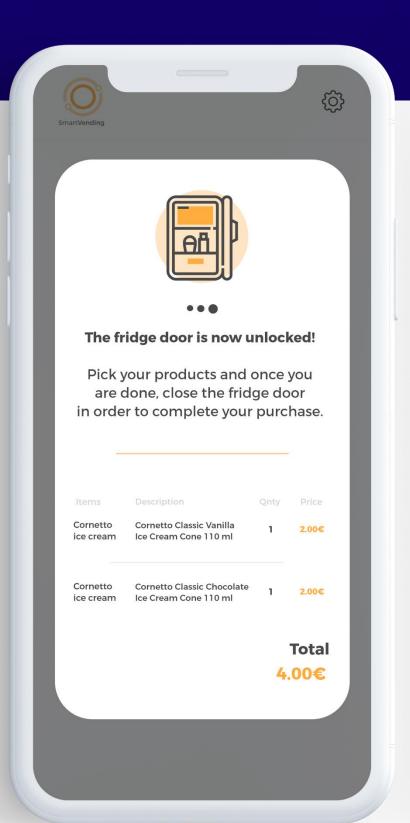

#### Pay Later (4)

User can select payment method, add payment details, once preauthorization occurs and the amount of money is occupied from the user's account, user is able to proceed in his product selection and once product selection process is complete, payment is then completed.