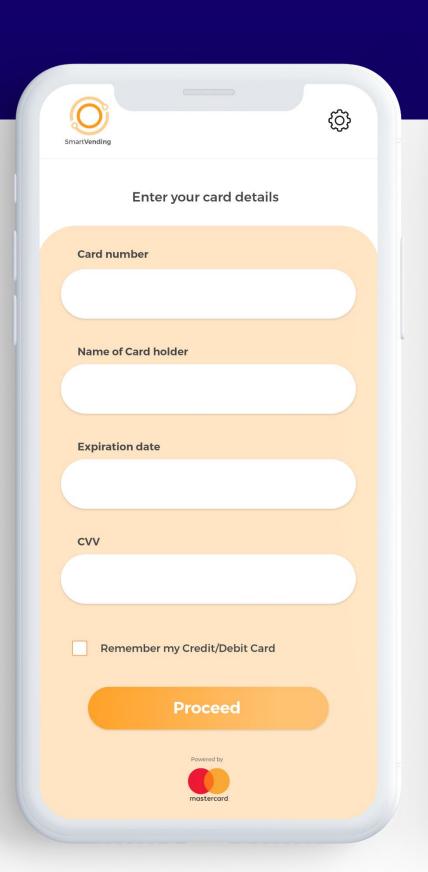

#### Pay Later (4)

User can select payment method, add payment details, once preauthorization occurs and the amount of money is occupied from the user's account, user is able to proceed in his product selection and once product selection process is complete, payment is then completed.